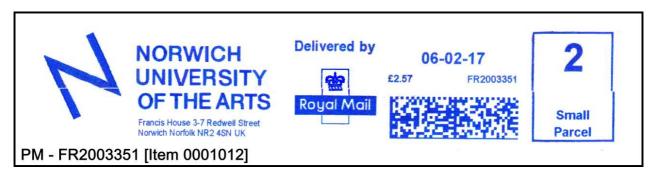

| Frama (UK)                               |             |                   |          |                |
|------------------------------------------|-------------|-------------------|----------|----------------|
| ` ,                                      | 2, F4, F6   | <u>F1</u> 004166  | 14.10.16 | See MN 192     |
| Matrix F                                 | 12 etc.     | FR2003351         | 06-02-17 | Reported by PM |
| Francotyp-Postalia                       |             |                   |          |                |
| Centormail 240/300<br>PostBase Qi3/4/6/9 |             | FC5110738         | 15-12-16 | See MN 194     |
|                                          |             | <u>FP611</u> 7075 | 15-12-16 | See MN 194     |
| PostBas                                  | e Mini      | <u>FP711</u> 8241 | 01-02-17 | Reported by PM |
| Neopost                                  |             |                   |          |                |
| IS-330                                   |             | <u>N105</u> 3564  | 23.02.17 | Reported by PM |
| IS-350                                   |             | <u>N11</u> 83127  | 05.12.16 | See MN 194     |
| Various upgraded                         |             | <u>N124</u> 0763  | 15.06.16 | See MN 188     |
| IN-360 /                                 |             | NE6011219?        | 05-11-16 | See MN 193     |
| IS-420c                                  | / 440c      | NE8012566         | 31-01-17 | See MN 195     |
| IN-600                                   | 10.0000-    | NE8501981         | 15-02-17 | Reported by PM |
| IIN-700 /                                | IS-6000c    | NE9000629         | 03-02-17 | Reported by AN |
| Pitney Bowes                             |             |                   |          |                |
| DM160i/                                  | 220i        | PB181298          | 08-02-17 | Reported by PM |
| DM60 (n                                  | nodel K722) | PB2023388         | 15-02-17 | Reported by PM |
| DM50, 5                                  |             | <u>PB31</u> 4188  | 22.02.17 | Reported by PM |
| DM50, 5                                  |             | <u>PB36</u> 8735  | 11.04.16 | See MN 188     |
| SendPro                                  |             | PB5575691         | 09-02-17 | Reported by AN |
|                                          | + 10FC etc. | PB558222          | 19-10-16 | See MN 192     |
| ,                                        | 450, 475    | PB621008          | 19.01.17 | See MN 195     |
|                                          | 450, 475    | PB6628851         | 09-02-17 | Reported by PM |
| DM 110i                                  |             | <u>PB8</u> 85676  | 14.12.16 | See MN 194     |
| Advanced Mail Codes                      |             |                   |          |                |
| AAGX-J                                   | Z           | NE8009481         | 24-02-16 | See MN 186     |

## **Latest Number Images**

Contributor's initials and other details are shown in the bottom left of each image.