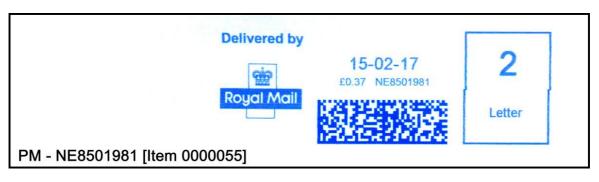

| Frama (UK)                               |             |                   |          |                |
|------------------------------------------|-------------|-------------------|----------|----------------|
| ` ,                                      | 2, F4, F6   | <u>F1</u> 004166  | 14.10.16 | See MN 192     |
| Matrix F                                 | 12 etc.     | FR2003351         | 06-02-17 | Reported by PM |
| Francotyp-Postalia                       |             |                   |          |                |
| Centormail 240/300<br>PostBase Qi3/4/6/9 |             | FC5110738         | 15-12-16 | See MN 194     |
|                                          |             | <u>FP611</u> 7075 | 15-12-16 | See MN 194     |
| PostBas                                  | e Mini      | <u>FP711</u> 8241 | 01-02-17 | Reported by PM |
| Neopost                                  |             |                   |          |                |
| IS-330                                   |             | <u>N105</u> 3564  | 23.02.17 | Reported by PM |
| IS-350                                   |             | <u>N11</u> 83127  | 05.12.16 | See MN 194     |
| Various upgraded                         |             | <u>N124</u> 0763  | 15.06.16 | See MN 188     |
| IN-360 /                                 |             | NE6011219?        | 05-11-16 | See MN 193     |
| IS-420c                                  | / 440c      | NE8012566         | 31-01-17 | See MN 195     |
| IN-600                                   | 10.0000-    | NE8501981         | 15-02-17 | Reported by PM |
| IIN-700 /                                | IS-6000c    | NE9000629         | 03-02-17 | Reported by AN |
| Pitney Bowes                             |             |                   |          |                |
| DM160i/                                  | 220i        | PB181298          | 08-02-17 | Reported by PM |
| DM60 (n                                  | nodel K722) | PB2023388         | 15-02-17 | Reported by PM |
| DM50, 5                                  |             | <u>PB31</u> 4188  | 22.02.17 | Reported by PM |
| DM50, 5                                  |             | <u>PB36</u> 8735  | 11.04.16 | See MN 188     |
| SendPro                                  |             | PB5575691         | 09-02-17 | Reported by AN |
|                                          | + 10FC etc. | PB558222          | 19-10-16 | See MN 192     |
| ,                                        | 450, 475    | PB621008          | 19.01.17 | See MN 195     |
|                                          | 450, 475    | PB6628851         | 09-02-17 | Reported by PM |
| DM 110i                                  |             | <u>PB8</u> 85676  | 14.12.16 | See MN 194     |
| Advanced Mail Codes                      |             |                   |          |                |
| AAGX-J                                   | Z           | NE8009481         | 24-02-16 | See MN 186     |

## **Latest Number Images**

Contributor's initials and other details are shown in the bottom left of each image.